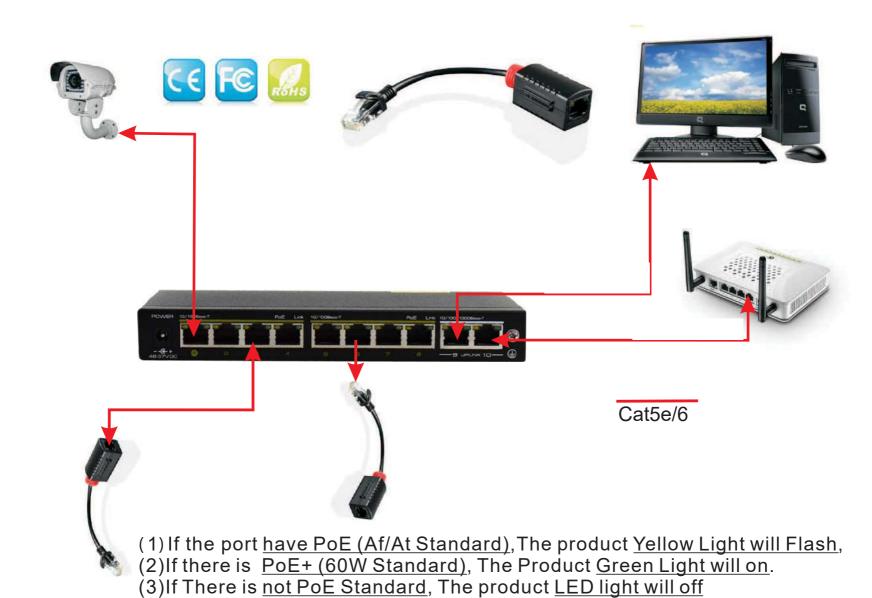

## Feature:

- (1)No additional power supply or battery, Fast Ethernet detect whether with power;
- (2)Identification of Mid-Span (4/5 7/8) and End-Span (1/2 3/6);
- (3) Detectable IEEE802.3 af / at PoE standard and passive PoE;
- (4) The detector includes a male and female interface for direct detection of PoE interfaces
- (5) <u>Dual LED indicates the obvious intuitive</u>;
- (6)8cm extension cable network to meet the intensive probe interface;
- (7) Overvoltage protection 63V, reliable products;
- (8) Gold-plated 30u flat pin RJ45, increase the contact surface,

### Description Power Supply Passive PoF Power Input Power DC 24V-60V Ethernet Port 1×RJ45 Female Port,1×RJ45 Male Port IEEE802.3af/at and Passive PoE PoE Standard Port 1/2 3/6 4/5/7/8 Pairs Testing DC 63V Max V otage Pressure Yellow Light for PoE End-Span Green Light for Light PoE Mid-Span Status LED Indication Brilliant is Standard PoE Flash is Passive PoE -10 ~55 Working Temperature Opeating Storge Temperature -40 ~85 Environmen Humidity (non-condensing) 0~95% Dimension (L×W×H) 41 mmX24.5 mmX21.6 mm Material ABS Plastic Physical Properties Colour Black Weight 20g