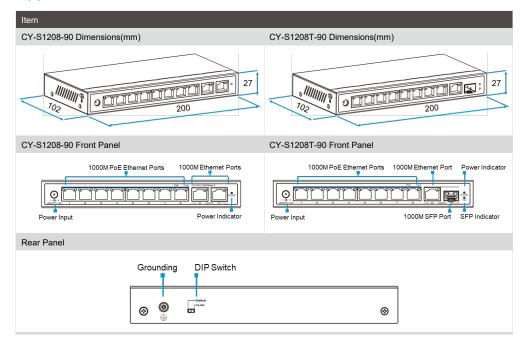

CY-S1208-90 provides 8\*10/100/1000Mbps RJ-45 Ethernet ports, 2\*10/100/1000Mbps RJ-45 uplink Ethernet ports. CY-1208T-90 provides 8\*10/100/1000Mbps RJ-45 Ethernet ports, 1\*10/100/1000Mbps RJ-45 and 1\*1000Mbps SFP uplink Ethernet ports.All downlink RJ-45 ports support Power-over-Ethernet (PoE), and deliver up to 45W power per port. It meets IEEE 802.3af/at standard.

### **Abundant Interfaces**

- CY-S1208-90: 8\*10/100/1000BASE-T PoE+ RJ-45(Auto MDI/MDIX)
   2\*10/100/1000BASE-T RJ-45(Auto MDI/MDIX)
- CY-S1208T-90: 8\*10/100/1000BASE-T PoE+ RJ-45(Auto MDI/MDIX)
   1\*10/100/1000BASE-T RJ-45(Auto MDI/MDIX)
   1\*1000BASE-X SFP

## One-key Smart Mode

- Default: All ports are free to communicate, transmission distance: 0~100m.
- · VLAN: Downlink ports are isolated from each other, but can communicate with uplink ports.

## **Appearances and Dimensions**