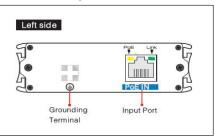

# DATASHEET CY-PoE-X2





#### Introduction

It is a PoE Ethernet repeater, which uses advanced network cable drive and power supply technology to extend 100M Ethernet signal to 200 meters, greatly extending the transmission distance and providing PoE at the same time. It is widely used in security surveillance and network project.

#### Application -



#### Physical Features



#### Interface drawing



### www.cygnus.la



## Specification

| Model                                            | Description                                                                                                  |
|--------------------------------------------------|--------------------------------------------------------------------------------------------------------------|
| Power Supply                                     | PoE Power Supply,POE input (IEEE 802.3 af/at),DC48V-57V,30W max.                                             |
| PoE Input Port                                   | 10/100Base-Tx RJ45,IEEE 802.3 af/at PD port,30W max                                                          |
| PoE Output Port                                  | 2*10/100Base-Tx RJ45,IEEE 802.3 af/at PSE port.25W