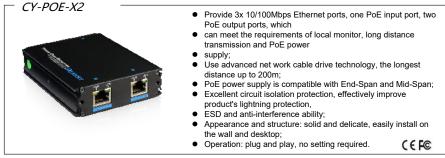

#### Introduction

It is a PoE Ethernet repeater, which uses advanced network cable drive and power supply technology to extend 100M Ethernet signal to 200 meters, greatly extending the transmission distance and providing PoE at the same time. It is widely used in security surveillance and network project.