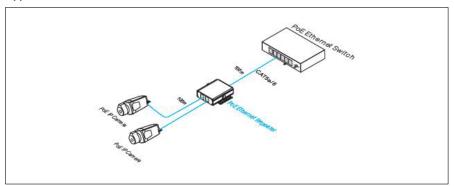

#### Application -

#### Introduction

It is a PoE Ethernet repeater, which uses advanced network cable drive and power supply technology to extend 100M Ethernet signal to 200 meters, greatly extending the transmission distance and providing PoE at the same time. It is widely used in security surveillance and network project.