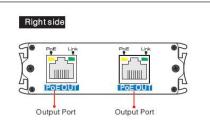

# DATASHEET CY-PoE-X2





#### Introduction

It is a PoE Ethernet repeater, which uses advanced network cable drive and power supply technology to extend 100M Ethernet signal to 200 meters, greatly extending the transmission distance and providing PoE at the same time. It is widely used in security surveillance and network project.

#### Application -



#### Physical Features



#### Interface drawing



### www.cygnus.la



## Specification

| Model                                            | Description                                                                                                  |
|--------------------------------------------------|--------------------------------------------------------------------------------------------------------------|
| Power Supply                                     | PoE Power Supply,POE input (IEEE 802.3 af/at),DC48V-57V,30W max.                                             |
| PoE Input Port                                   | 10/100Base-Tx RJ45,IEEE 802.3 af/at PD port,30W max                                                          |
| PoE Output Port                                  | 2*10/100Base-Tx RJ45,IEE